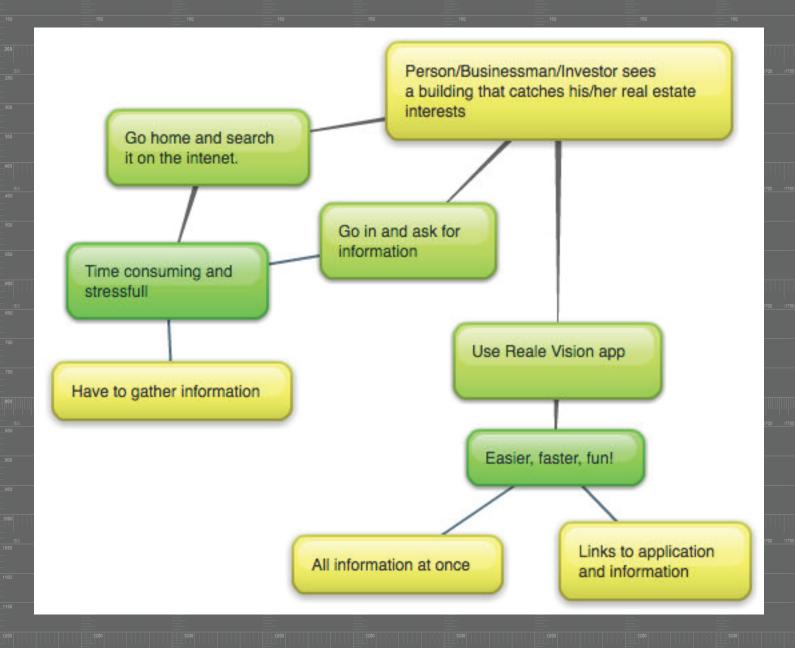

## 50 L100 C 257 120 E 1400 1450 C 500 A 1700 C 550 1950 E 1500 A

REALE APP GIVES YOU THE EASE AND COMFORT THAT
SEARCHING FOR REAL ESTATE USING CONVENTIONAL METHODS DOES NOT. YOU ARE YOUR OWN AGENT WITH THIS APP.
PERHAPS THE GREATEST CONVENIENCE OF THIS APP IS THAT
IT GIVES YOU EVERYTHING YOU WANT TO KNOW AND THEN
SOME. USING REALE APP ALLOWS YOU TO COMPARE AND
CONTRAST REAL ESTATE IN DIFFERENT BUILDINGS AND AREAS
OF THE CITY YOUR ARE USING IT IN.