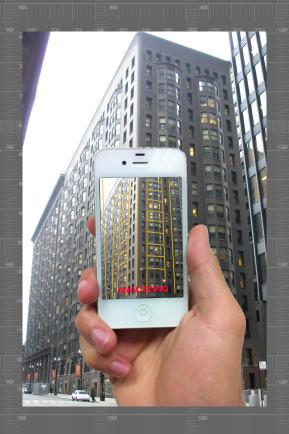

## SO HOW DOES IT WORK?

SOME FRIENDS AND SEE A BUILDING YOU WOULD LIKE TO LIVE IN BUT DONT HAVE TIME TO RUN IN AND ASK FOR INFORMATION. SIMPLY SELECT REALE VISION AND IN THIS CASE SELECT "RESIDENTIAL." REALE VISION WILL ANALYZE THE BUILDINGS FACADE AND GIVE YOU EVERYTHING YOU NEED TO KNOW INCLUDING:

LETS SAY YOU ARE A WALKING DOWN THE STREET WITH LETS SAY YOU ARE A NEW BUSINESS OWNER LOOKING FOR A PLACE TO START YOUR NEW COMPANY. YOU SEE A BUILDING IN AN IDEAL LOCATION AND SELECT "COMMERCIAL" IN THE REALE ESTATE APP. YOU'LL GET EVERYTHING YOU NEED TO KNOW INCLUDING: =NAME OF BUILDING, ADDRESS, PHONE NUMBER,